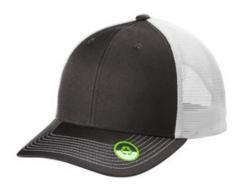

# Port Authority<sup>®</sup> Eco Snapback Trucker Cap C112ECO

- 100% recycled polyester twill front panels and bill, 100% recycled polyester mid and back mesh panels
- Structured
- Mid-profile
- 7-position adjustable snapback closure

front

back